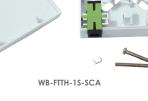

### **PRODUCT DETAILS:**

New fibre optic data outlet for indoor NBN and FTTH cabling. This small surface mount outlet accommodates up to 2 fibres via the included SCA thru adaptors and measures in at just  $87 \times 87 \times 24$ mm in size.

The low profile minimises visual impact in living areas making it ideal for homes, apartments and hotel rooms. Integrated cable management and 2x splice holder are included for quick and easy termination.

## FEATURES AND BENEFITS

- Small FTTH Fibre wall outlet box design for use indoors
- Available with 1 or 2 SCA simplex thru adaptors
- Integrated cable management and 2x splice holders
- Accepts up to 2x SC Simplex or LC Duplex thru adaptors
- Dimensions: 87mm x 87mm x 24mm

WB-FTTH-2S-SCA

In support of our policy of continuous product improvement we reserve the right to change materials and specifications without notice. Drawings, where used, are not to scale. All dimensions are in millimetres and sizes given are approximate. Where possible, technical MSDS data sheets are made available on the website. All products should be installed and used in accordance with manufacturer's instructions provided. Warning: products may be the subject of registered designs and patents. Refer to website for terms and conditions on warranty.