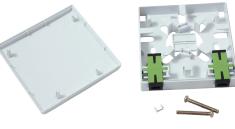

### **PRODUCT DETAILS:**

New fibre optic data outlet for indoor NBN and FTTH cabling. This small surface mount outlet accommodates up to 2 fibres via the included SCA thru adaptors and measures in at just  $87 \times 87 \times 24$ mm in size.

The low profile minimises visual impact in living areas making it ideal for homes, apartments and hotel rooms. Integrated cable management and 2x splice holder are included for quick and easy termination.

## FEATURES AND BENEFITS

- Small FTTH Fibre wall outlet box design for use indoors
- Available with 1 or 2 SCA simplex thru adaptors
- Integrated cable management and 2x splice holders
- Accepts up to 2x SC Simplex or LC Duplex thru adaptors
- Dimensions: 87mm x 87mm x 24mm